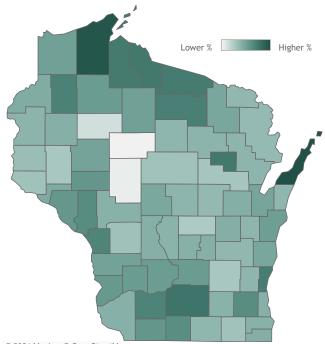

#### Percent of Wisconsin residents who have received at least one dose by county

## Click a county to filter data

#### © 2021 Mapbox © OpenStreetMap