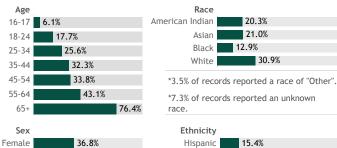

28.0% \*0.7% of records were reported without sex.

\*6.7% of records were reported without ethnicity.

## View more data on racial and ethnic disparities in Wisconsin

Non-Hispanic

\*Current week may be incomplete.