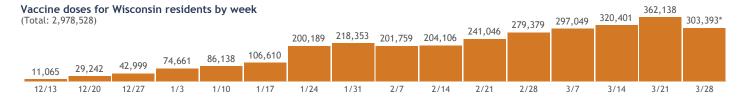

# **COVID-19 Vaccines for Wisconsin Residents**

Updated: 4/3/2021

HERC region data

See data for:

Residents who have received at least one dose
Residents who have completed the vaccine series

#### Percent of Wisconsin residents who have received at least one dose by county

## Click a county to filter data



#### © 2021 Mapbox © OpenStreetMap

# Percent of Wisconsin residents who have received at least one dose

The orange represents the population for whom the vaccine is authorized. The gray indicates the population under 16 years of age for whom the vaccines are not authorized.





28.0% \*0.7% of records were reported without sex.

\*6.7% of records were reported without ethnicity.

## View more data on racial and ethnic disparities in Wisconsin

Non-Hispanic



\*Current week may be incomplete.