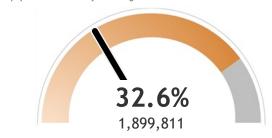

# Percent of Wisconsin residents who have received at least one dose

The orange represents the population for whom the vaccine is authorized. The gray indicates the population under 16 years of age for whom the vaccines are not authorized.